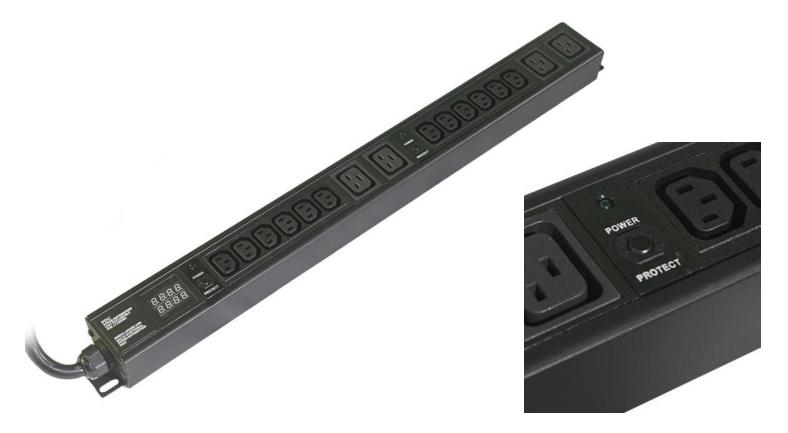

Vertical PDU's are further improved with digital amp / volt meters as standard, the PDU's use our standard durable power coated black aluminum extruded body with an external earthing facility, 2mm thick steel end caps.

VIEC12/C194/EN Vertical 16-way PDU with 12x C13, 4x C19 in branch circuits of 6+2 sockets with amp/volt meter

VIEC/24/EN Vertical 24-way IEC C13 PDU in 2 branch circuits of 12x C13 sockets with amp/volt meter