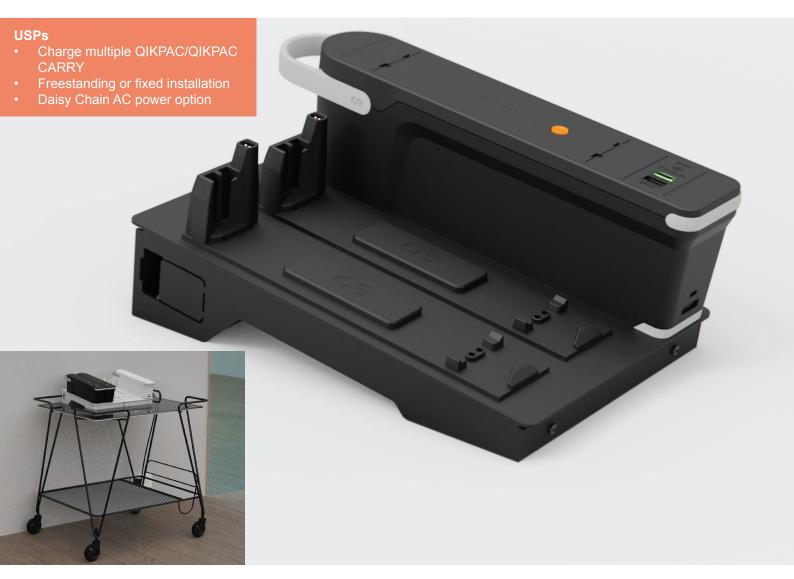

# **QIKPAC Charger Base**

QIKPAC charger base with its built in QF30 PSU is a sturdy and easy to use charging point for our QIKPAC battery and/or QIKPAC CARRY Power banks.

QIKPAC charger base can be freestanding or attached to suitable horizontal or angled surfaces.

Simply connect a QIKPAC charger base to mains AC with an OE GST18 starter cable and charge up to 3 QIKPAC Batteries and/or QIKPAC CARRY's at the same time.

QIKPAC charger bases have both GST18 input and output connectors to allow multiple units to be linked and supplied from a single OE GST18 starter cable.

#### **AC Power Connectors:**

GST18 male power input GST18 female power output