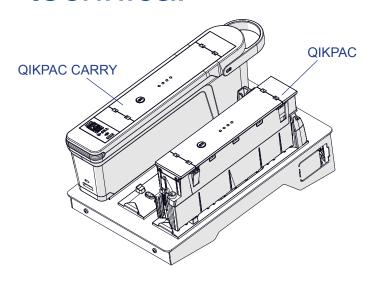

# **QIKPAC Charger Base**

QIKPAC charger base with its built in QF30 PSU is a sturdy and easy to use charging point for our QIKPAC battery and/or QIKPAC CARRY Power banks.

QIKPAC charger base can be freestanding or attached to suitable horizontal or angled surfaces.

Simply connect a QIKPAC charger base to mains AC with an OE GST18 starter cable and charge up to 3 QIKPAC Batteries and/or QIKPAC CARRY's at the same time.

QIKPAC charger bases have both GST18 input and output connectors to allow multiple units to be linked and supplied from a single OE GST18 starter cable.