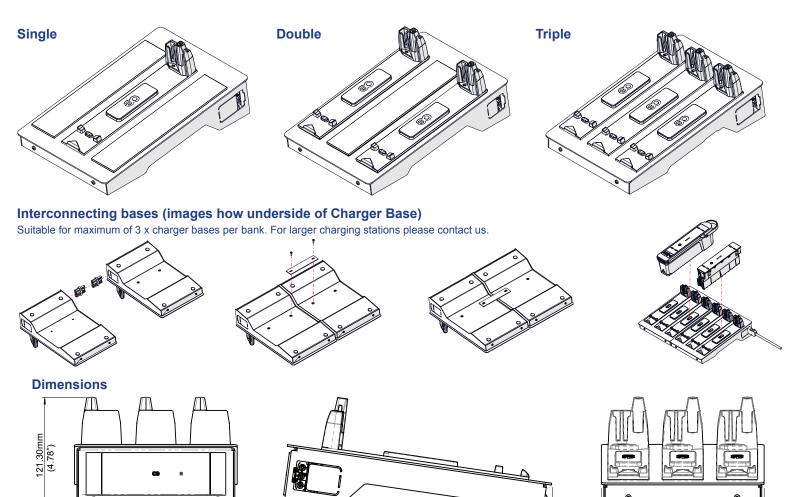

Simply connect a QIKPAC charger base to mains AC with an OE GST18 starter cable and charge up to 3 QIKPAC Batteries and/or QIKPAC CARRY's at the same time.

QIKPAC charger bases have both GST18 input and output connectors to allow multiple units to be linked and supplied from a single OE GST18 starter cable.

## complying with:

- Electromagnetic Compatibility Directive 2014/30/EU
- Low Voltage Equipment Directive 2014/35/EU
- ROHS Directives 2011/65/EU and 2015/863/EU and equivalent UK regulations

305.32mm

(12.02")

OE House, Thomas Maddison Lane Calder Park, Wakefield, WF4 3GH Tel: +44 (0) 1924 367255 Fax: +44 (0) 1924 290652 Email: sales@oeelectrics.co.uk www.oeelectrics.com

185.50mm

(7.30")