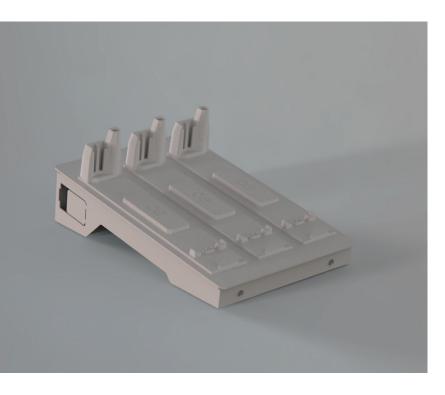

# **QIKPAC Charger Base**

QIKPAC charger base with its built in QF30 PSU is a sturdy and easy to use charging point for our QIKPAC battery and/or QIKPAC CARRY Power banks.

QIKPAC charger base can be freestanding or attached to suitable horizontal or angled surfaces.

#### **Construction:**

Powder coated steel frame with high strength fire retardant polycarbonate QIKPAC charging shoes

#### **Colours:**

Black or white