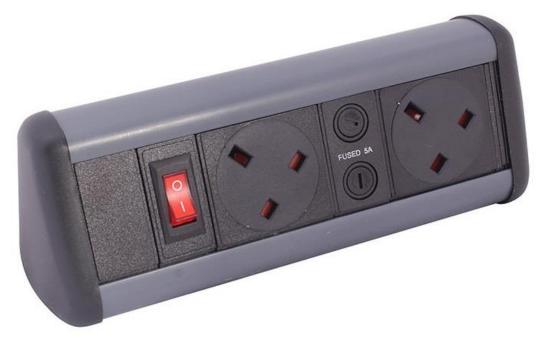

## P-Pack Desktop units - Power only

Model shown P-Pack Desk 2S

- Angled sockets
- Master switch as standard
- Tough ABS extrusion
- 45° angled sockets

- Individually fused to BS6396:2008
- Conforms to BS1363 and BS5733
- Pair of desk clamps & sticky pads
- 500mm to GST18 connector

The Power Pack Desktop utilises an ergonomic modern shape which has been designed to blend in seamlessly with other desktop items such as telephones, monitors, keyboards and laptops etc.

Power where you need it on the desktop, comes with pair of desk clamps as standard, and has a completely flat base ideal for using the adhesive pads that also come in the package.

## **Power and Data units**

| P-Pack Desk 2S | Power Pack Desktop unit with 2 individually fused UK sockets, master switch, 500mm lead to male GST18 connector. |
|----------------|------------------------------------------------------------------------------------------------------------------|
| P-Pack Desk 4S | Power Pack Desktop unit with 4 individually fused UK sockets, master switch, 500mm lead to male GST18 connector. |
| P-Pack Desk 6S | Power Pack Desktop unit with 6 individually fused UK sockets, master switch, 500mm lead to male GST18 connector. |