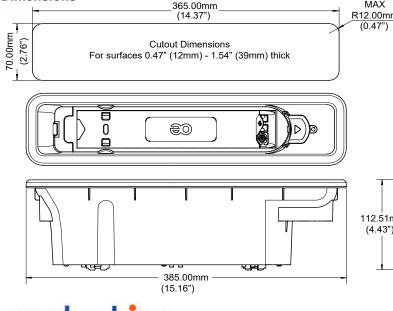

OE House, Thomas Maddison Lane Calder Park, Wakefield, WF4 3GH Tel: +44 (0) 1924 367255 Fax: +44 (0) 1924 290652 Email: sales@oeelectrics.co.uk www.oeelectrics.com



## 

QIKDOC Connect allows your QIKPAC CARRY to connect to accessories and provide additional GST08 input and output connectors

QIKDOC Connect has one male and four female GST08 DC connections. The male GST08 input connector can be used to connect our QF30 PSU for charging a docked QIKPAC CARRY. The female GST08 output connectors are for supplying 24V DC to up to four devices, max load per connector is 6A with a total max load of 12A.



**QIKDOC CONNECT - For use with sit/stand desks** 



\*SIT STAND MECHANISM CAN BE CONNECTED TO EITHER END OF THE BATTERY BUT NO CONNECTIONS MUST BE MADE TO THE 2ND OUTPUT

#### Dimensions





#### **QIKDOC LOCATE**

QIKDOC Locate is a "passive" furniture docking station for QIKPAC CARRY. It does not have any GST08 DC Power in and out connectors



#### **QIKDOC LOCATE**



#### Construction

QIKDOC is moulded in high strength fire retardant polycarbonate

### Colours

Black or white

#### Power Connectors (QIKDOC CONNECT ONLY):

 $\ensuremath{\mathsf{M4F}}$  – one male and four female GST08 6A connectors in base

#### Installation:

QIKDOC can be fitted into surfaces or mounted onto horizontal or vertical surface via screws or supplied brackets as detailed in the fitting instructions.



OE House, Thomas Maddison Lane Calder Park, Wakefield, WF4 3GH Tel: +44 (0) 1924 367255 Fax: +44 (0) 1924 290652 Email: sales@oeelectrics.co.uk www.oeelectrics.com

United Kingdom - USA - G