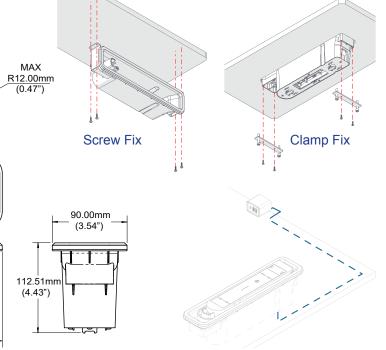

QIKDOC is easy to install either by creating a cut out in the furniture/surface and using the clamp fixings, alternatively mount onto a horizontal or vertical surface using the included screw fixings.

#### Installation:

QIKDOC can be fitted into surfaces or mounted onto horizontal or vertical surface via screws or supplied brackets as detailed in the fitting instructions.

OE House, Thomas Maddison Lane Calder Park, Wakefield, WF4 3GH Tel: +44 (0) 1924 367255 Fax: +44 (0) 1924 290652 Email: sales@oeelectrics.co.uk www.oeelectrics.com