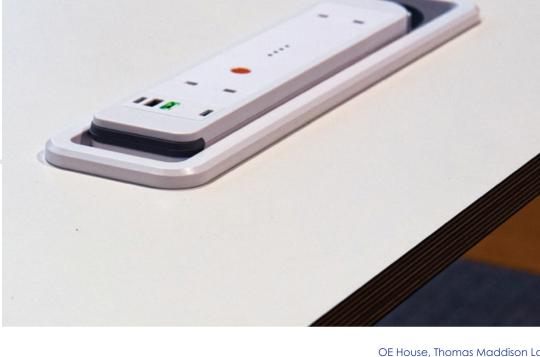

# QIKDOC

QIKDOC is a multipurpose docking station for our QIKPAC CARRY portable power bank.

The QIKDOC "Locate" version enables a QIKPAC CARRY to be neatly and securely located in a wide range of furniture, whilst being used for phone, tablet or laptop charging.

The enhanced QIKDOC "Connect" version is fitted with DC power in/out connectors. This can enable a docked QIKPAC CARRY to power external devices such as PICCOLO or ARC-H LD or even a desk height adjustment motor. Alternatively use QIKDOC Connect with our QF30 PSU to charge a docked QIKPAC CARRY.

#### Installation:

QIKDOC can be fitted into surfaces or mounted onto horizontal or vertical surface via screws or supplied brackets as detailed in the fitting instructions.

OE House, Thomas Maddison Lane Calder Park, Wakefield, WF4 3GH Tel: +44 (0) 1924 367255 Fax: +44 (0) 1924 290652 Email: sales@oeelectrics.co.uk www.oeelectrics.com