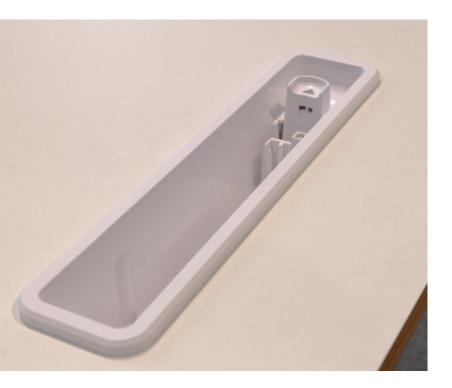

# QIKDOC

QIKDOC is a multipurpose docking station for our QIKPAC CARRY portable power bank.

The QIKDOC "Locate" version enables a QIKPAC CARRY to be neatly and securely located in a wide range of furniture, whilst being used for phone, tablet or laptop charging.

#### **QIKDOC LOCATE**

QIKDOC Locate is a "passive" furniture docking station for QIKPAC CARRY. It does not have any GST08 DC Power in and out connectors

#### **QIKDOC LOCATE**