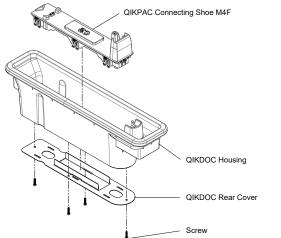

QIKDOC is easy to install either by creating a cut out in the furniture/surface and using the clamp fixings, alternatively mount onto a horizontal or vertical surface using the included screw fixings.

#### Construction

QIKDOC is moulded in high strength fire retardant polycarbonate

#### Installation:

QIKDOC can be fitted into surfaces or mounted onto horizontal or vertical surface via screws or supplied brackets as detailed in the fitting instructions.

OE House, Thomas Maddison Lane Calder Park, Wakefield, WF4 3GH Tel: +44 (0) 1924 367255 Fax: +44 (0) 1924 290652 Email: sales@oeelectrics.co.uk www.oeelectrics.com