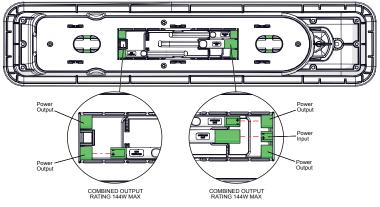

## 

QIKDOC Connect allows your QIKPAC CARRY to connect to accessories and provide additional GST08 input and output connectors

QIKDOC Connect has one male and four female GST08 DC connections. The male GST08 input connector can be used to connect our QF30 PSU for charging a docked QIKPAC CARRY. The female GST08 output connectors are for supplying 24V DC to up to four devices, max load per connector is 6A with a total max load of 12A.

**QIKDOC CONNECT - For use with sit/stand desks** 

\*SIT STAND MECHANISM CAN BE CONNECTED TO EITHER END OF THE BATTERY BUT NO CONNECTIONS MUST BE MADE TO THE 2ND OUTPUT

#### Power Connectors (QIKDOC CONNECT ONLY):

 $\ensuremath{\mathsf{M4F}}$  – one male and four female GST08 6A connectors in base